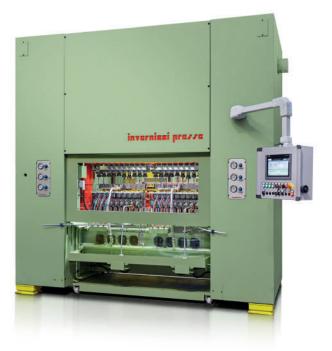

# OUR OWN DEEP DRAWING SYSTEM

The process we have internally designed and developed for the production of the essential parts of the ammunition allows our transfer presses to achieve a deep drawing of the parts starting from both brass and steel strip. The production of cases and bullets has never been so fast!