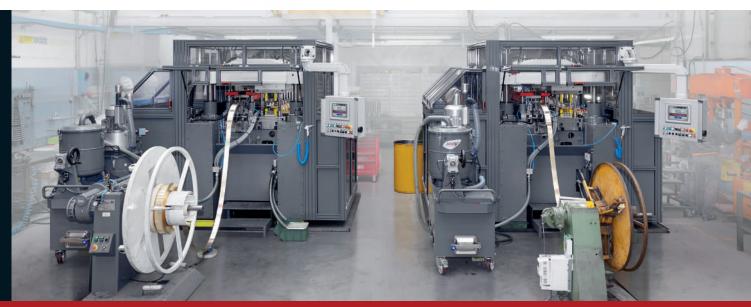

#### INNOVATION

Always keeping up with the times; all of our machines can be integrated in a 4.0 environment.

|                    | Model                                              | Caliber                                                                             | Type   | Output                                            |
|--------------------|----------------------------------------------------|-------------------------------------------------------------------------------------|--------|---------------------------------------------------|
| PISTOL<br>calibers | PMA C-9mm<br>(fed by CUP or STRIP)                 | 9x19mm                                                                              | Case   | 240 ppm                                           |
|                    | PMA B-9mm<br>(fed by CUP or STRIP)                 | 9x19mm FMJ or TFMJ                                                                  | Bullet | 240 ppm                                           |
| RIFLE<br>calibers  | <b>PMA C-5,56/7,62</b> (fed by CUP)                | 5,56x45 – 7,62x51 – 7,62x39 – 338 Lapua<br>Magnum – 30.06 Springfield               | Case   | 240 ppm                                           |
|                    | PMA-Hybrid<br>B-5,56/7,62<br>(fed by CUP or STRIP) | 5,56 SS109 – 5,56 M193 – 7,62 M80 – 7,62<br>Soviet – 223 HPBT – 308 HPBT – 338 HPBT | Bullet | 120 ppm                                           |
|                    | PMA C-12,7<br>(fed by CUP)                         | 12,7x99 - 12,7x108                                                                  | Case   | 50 ppm                                            |
|                    | PMA B-12,7<br>(fed by CUP)                         | 12,7 AP                                                                             | Bullet | 60 ppm                                            |
|                    | PMA-CP T.150<br>(fed by STRIP)                     | 9x19 / 5,56 / 7,62                                                                  | Cup    | Depending of<br>the Tool Die Set<br>configuration |
|                    | PMA C-0,22<br>(fed by STRIP)                       | 0.22 LR                                                                             | Case   | 720 ppm                                           |